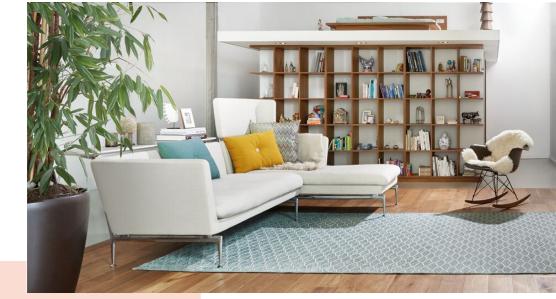

#### **Key Benefits**

- Also suitable for a tv in a cabinet or niche
- Hide all unsightly cables
- Screen Protection System Protect your TV from bumping into the wall
- Ultra strong built for heavy TVs
- Use the app and mark the first drilling hole easily!

## Full motion TV wall mount with double support arms for TVs up to max. 45 kg

The WALL 3350 is designed especially for extra-large and heavy TVs. A solid mount for TVs from 40" to 65" (101-165 cm). The maximum turning angle is 120° and the max. tilting angle is 15°.