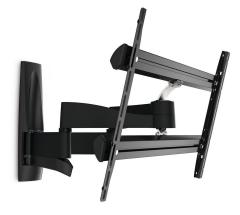

## WALL 3350 Full-Motion TV Wall Mount

## Full motion TV wall mount with double support arms for TVs up to max. 45 kg

The WALL 3350 is designed especially for extra-large and heavy TVs. A solid mount for TVs from 40" to 65" (101-165 cm). The maximum turning angle is 120° and the max. tilting angle is 15°.