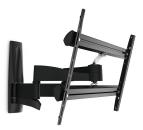

## WALL 3350 Full-Motion TV Wall Mount

## Full motion TV wall mount with double support arms for TVs up to max. 45 kg

The WALL 3350 is designed especially for extra-large and heavy TVs. A solid mount for TVs from 40" to 65" (101-165 cm). The maximum turning angle is 120° and the max. tilting angle is 15°.