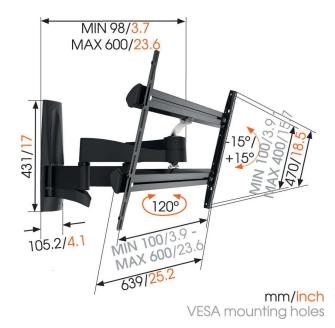

# **Specifications**

Article number (SKU) Colour EAN single box Product size TÜV certified Tilt Turn

Guarantee Min. screen size (inch) Max. screen size (inch) Max. weight load (kg) Min. hole pattern Max. hole pattern Max. bolt size Max. height of interface (mm) Max. width of interface (mm) Cable management

Max. distance to the wall (mm) Max. horizontal hole pattern (mm) Max. vertical hole pattern (mm) Min. distance to the wall (mm) Number of pivot points Universal or fixed hole pattern

8354130 Black 8712285335587 L Yes Tilt up to 15° Forward and turning motion (up to 120°) Lifetime 40 65 45 100mm x 100mm 600mm x 400mm M8 470 639 Cable clip Cable management integrated in arm 600 600 400 98 4 Universal