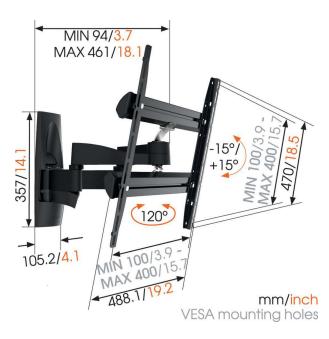

## Full motion TV wall mount with double support arms

The WALL 3250 is designed especially for extra-large and heavy TVs. The maximum weight capacity of the WALL 3250 is 35 kg. A solid mount for TVs from 32" to 55" (81-140 cm). The maximum turning angle is 120° and the max. tilting angle is 15°.

Turn Forward and turning motion (up to

120°) Lifetime

Min. screen size (inch)32Max. screen size (inch)55Max. weight load (kg)35

Min. hole pattern 100mm x 100mm x 100mm Max. hole pattern 400mm x 400mm x 400mm

Max. bolt sizeM8Max. height of interface (mm)470Max. width of interface (mm)488

Cable management Cable clip Cable management

integrated in arm

Max. distance to the wall (mm)461Max. horizontal hole pattern (mm)400Max. vertical hole pattern (mm)400Min. distance to the wall (mm)94Number of pivot points4