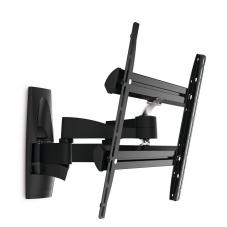

## Full motion TV wall mount with double support arms

The WALL 3250 is designed especially for extra-large and heavy TVs. The maximum weight capacity of the WALL 3250 is 35 kg. A solid mount for TVs from 32" to 55" (81-140 cm). The maximum turning angle is 120° and the max. tilting angle is 15°.