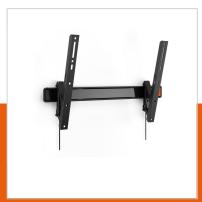

#### For large TVs up to 65 inch (165 cm)

The W50810 TV wall mount is suitable for 40 to 65 inch (101 to 165 cm) TVs. It provides safe and secure mounting for TVs up to 40 kg (88 lbs). Make room by mounting your TV high on the wall Want to avoid having to squeeze past your TV? Mount it higher on the wall with the W50810 TV wall mount. The higher position also helps you reduce reflections and prevents children or pets from getting to it. A TV wall mount with tilt function makes for comfortable viewing, even if it is mounted high up.