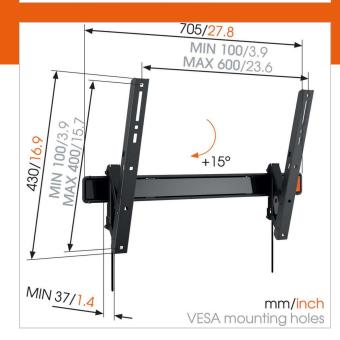

# **Specifications**

| Product type number             | W50810         |
|---------------------------------|----------------|
| Article number (SKU)            | 8450810        |
| Colour                          | Black          |
| EAN single box                  | 8712285330162  |
| Product size                    | L              |
| TÜV certified                   | Yes            |
| Tilt                            | Tilt up to 15° |
| Guarantee                       | Lifetime       |
| Min. screen size (inch)         | 40             |
| Max. screen size (inch)         | 65             |
| Max. weight load (kg)           | 40             |
| Min. hole pattern               | 100mm x 100mm  |
| Max. hole pattern               | 600mm x 400mm  |
| Max. bolt size                  | M8             |
| Max. height of interface (mm)   | 430            |
| Max. width of interface (mm)    | 705            |
| Min. distance to the wall (mm)  | 37             |
| Product group                   | Tv mount tilt  |
| Spirit level included           | True           |
| Universal or fixed hole pattern | Universal      |
| Product line                    | W-series       |