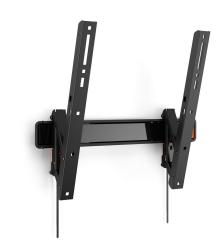

## **W50710 Tilting TV Wall Mount**

#### For TVs up to 55 inch (140 cm)

The W50710 TV wall mount is suitable for 32 to 55 inch (81 to 140 cm) TVs. This sturdy mount supports up to 30 kg (66 lbs). Make room by mounting your TV high on the wall Want to avoid having to squeeze past your TV? Mount it higher on the wall with the W50710 TV wall mount. The higher position also helps you reduce reflections and prevents children or pets from getting to it. A TV wall mount with tilt function makes for comfortable viewing, even if it is mounted high up.