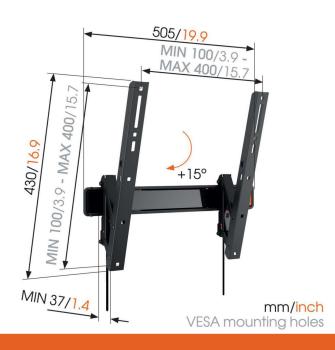

Max. screen size (inch) 55

Max. screen size (inch) 55

Max. weight load (kg) 30

Min. hole pattern 100mm x 100mm x 400mm x 400m

Max. bolt sizeM8Max. height of interface (mm)430Max. width of interface (mm)505Min. distance to the wall (mm)37Spirit level includedYesUniversal or fixed hole patternUniversal