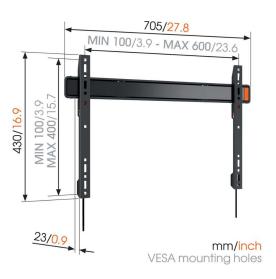

Max. screen size (inch) 100
Max. weight load (kg) 80

Min. hole pattern 100mm x 100mm x 100mm Max. hole pattern 600mm x 400mm

Max. bolt sizeM8Max. height of interface (mm)430Max. width of interface (mm)705Min. distance to the wall (mm)23Spirit level includedYes