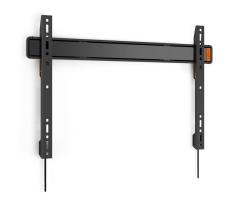

## W50080 Fixed TV Wall Mount

## For the biggest TVs, up to 100 inch (254 cm)

This extra-large TVs, the W50080 wall mount provides safe and secure mounting. It can hold even the biggest TVs, ranging from 40 to 100 inch (101 to 254 cm) and weighing up to 80 kg (176 lbs). Show off your TV by mounting it on the wall Give your TV pride of place by mounting it flat and secure against the wall with the W50080 TV wall mount. This saves space and makes your TV stand out like a piece of fine art. Vogel's Autolock system ensures safe mounting.