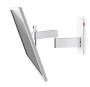

Watching TV from your favourite places

Do you find yourself wanting to watch TV from several places in your room? The W53081 full-motion mount from Vogel's helps you do that. Enjoy your favourite series from the couch at night, and then turn the TV for the perfect view of the morning news at the breakfast table.

## **Features**

- Great comfort and stylish design
- Smoothly turn your TV up to 180°
- Guide your cables
- Easily level your TV even after installation