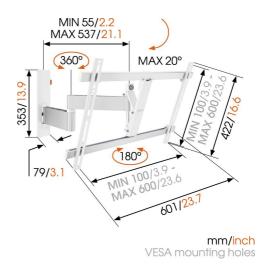

| Turn                           | 180                         |
|--------------------------------|-----------------------------|
| Tilt                           | 20                          |
| Also available in the color:   | Black                       |
| Guarantee                      | Life time                   |
| Min. distance to the wall (mm) | 55                          |
| Min. screen size (inch)        | 40"                         |
| Max. screen size (inch)        | 65"                         |
| Max. screen weight (kg)        | 30                          |
| Hole pattern (mm)              | Min. 100x100 / Max. 600x400 |

## **Features**

- Great comfort and stylish design
- Smoothly turn your TV up to 180°
- Guide your cables
- Easily level your TV even after installation