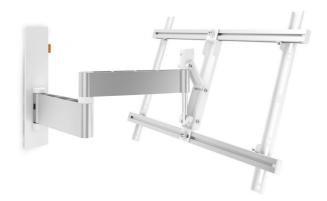

## W53081 - Full-Motion TV Wall Mount (white)

For large TVs up to 65 inch (165 cm)

The W53081 TV wall mount is suitable for 40 to 65 inch (101 to 165 cm) TVs. It provides safe and secure mounting for TVs up to 30 kg (66 lbs).

Watching TV from your favourite places

Do you find yourself wanting to watch TV from several places in your room? The W53081 full-motion mount from Vogel's helps you do that. Enjoy your favourite series from the couch at night, and then turn the TV for the perfect view of the morning news at the breakfast table.

## **Features**

- Great comfort and stylish design
- Smoothly turn your TV up to 180°
- Guide your cables
- Easily level your TV even after installation