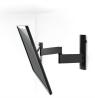

Watching TV from your favourite places

Do you find yourself wanting to watch TV from several places in your room? The W53080 full-motion mount from Vogel's helps you do that. Enjoy your favourite series from the couch at night, and then turn the TV for the perfect view of the morning news at the breakfast table.

## **Features**

- Great comfort and stylish design
- Smoothly turn your TV up to 180°
- Guide your cables
- Easily level your TV even after installation