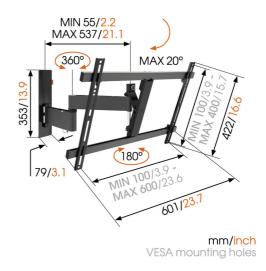

| Turn                           | 180                         |
|--------------------------------|-----------------------------|
| Tilt                           | 20                          |
| Also available in the color:   | White                       |
| Guarantee                      | Life time                   |
| Min. distance to the wall (mm) | 55                          |
| Min. screen size (inch)        | 40"                         |
| Max. screen size (inch)        | 65"                         |
| Max. screen weight (kg)        | 30                          |
| Hole pattern (mm)              | Min. 100x100 / Max. 600x400 |