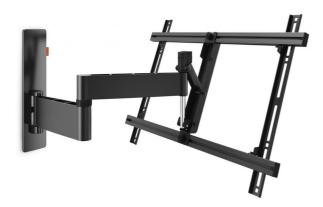

## W53080 - Full-Motion TV Wall Mount (black)

For large TVs up to 65 inch (165 cm)

The W53080 TV wall mount is suitable for 40 to 65 inch (101 to 165 cm) TVs. It provides safe and secure mounting for TVs up to 30 kg (66 lbs).

## **Features**

- Great comfort and stylish design
- Smoothly turn your TV up to 180°
- Guide your cables
- Easily level your TV even after installation