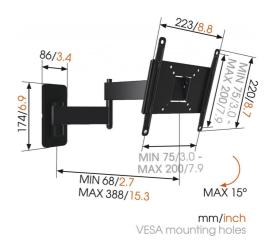

| Turn                           | 180                                                                                                                                                                                                               |
|--------------------------------|-------------------------------------------------------------------------------------------------------------------------------------------------------------------------------------------------------------------|
| Tilt                           | 15                                                                                                                                                                                                                |
| Guarantee                      | 2 years                                                                                                                                                                                                           |
| Min. distance to the wall (mm) | 68                                                                                                                                                                                                                |
| Min. screen size (inch)        | 26"                                                                                                                                                                                                               |
| Max. screen size (inch)        | 40"                                                                                                                                                                                                               |
| Max. screen weight (kg)        | 15                                                                                                                                                                                                                |
| Hole pattern (mm)              | Min. 100x100 / Max. 100x100<br>Min. 100x200 / Max. 100x200<br>Min. 100x100 / Max. 200x100<br>Min. 100x100 / Max. 200x200<br>Min. 200x100 / Max. 200x100<br>Min. 200x200 / Max. 200x200<br>Min. 75x75 / Max. 75x75 |