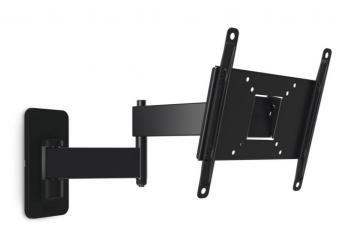

## MA2040 - Full-Motion TV Wall Mount

For TVs up to 40 inch (102 cm)

The MA2040 is a solid wall bracket that fits TVs from 19 to 40 inch (48 to 102 cm). It provides secure support for TVs up to 15 kg.

Flexible wall brackets that turn up to 180°

An M-series wall bracket that turns up to 180° allows you to watch television from anywhere in the room. Pull your TV forward and turn it to either side for an great viewing angle, even if it's mounted inside a cabinet.

## **Features**

- Reliable quality for an affordable price
- Smoothly turn your TV up to 180°