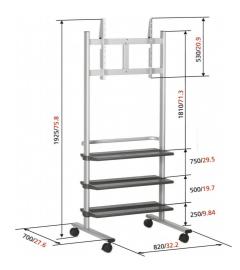

| Main Color              | Silver                      |
|-------------------------|-----------------------------|
| Guarantee               | 2 years                     |
| Height (mm)             | 1925                        |
| Min. screen size (inch) | 36"                         |
| Max. screen size (inch) | 50"                         |
| Max. screen weight (kg) | 50                          |
| Hole pattern (mm)       | Min. 200x100 / Max. 670x510 |