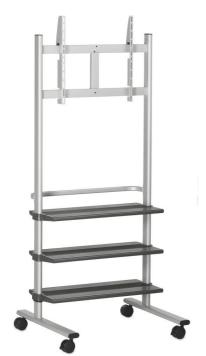

## PB 175 Flat display trolley

Plasmaboy trolleys are the perfect solution to install LCD or Plasma displays on a mobile base for use on exhibitions, in schools or on convention and exhibition centres.

#### PB 175 Flat display trolley

Plasmaboy trolleys are supplied with a variety of options, which include an universal display interface, a number of accessory trays and a handlebar for easy manoeuvring. The universal display interface strips fit on both, the trolleys PB 175, PB 150 and PB 100 as well as the desk support PB 050. This means that displays can easily and quickly be moved between mounting locations.

#### **Features**

- 3 accessory trays
- Basic/ economy model