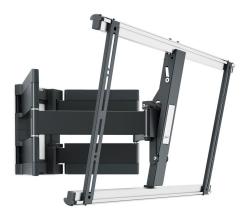

## THIN 550 ExtraThin Full-Motion TV Wall Mount

### Key Benefits

- The securest mount for 40 inch TVs, 80 inch TVs, all the way up to 100"
- 4 ultra-strong arms so even the heaviest TV will always hang straight spirit level included!
- Easily level your TV even after installation & hide all unsightly cables
- Independently approved by the TUV testing agency to hold up to 3 times its maximum weight
- Backed by Vogel's Lifelong guarantee to protect your pride and joy