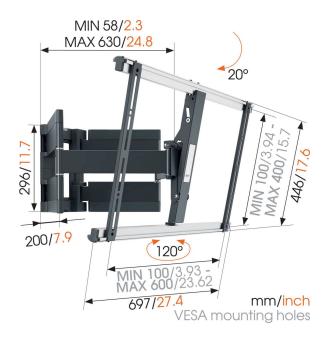

# **Specifications**

- Article number (SKU) Colour EAN single box Product size TÜV certified Tilt Turn
- Guarantee Min. screen size (inch) Max. screen size (inch) Max. weight load (kg) Min. hole pattern Max. hole pattern Max. bolt size Max. height of interface (mm) Max. width of interface (mm) Cable management
- Max. distance to the wall (mm) Max. horizontal hole pattern (mm) Max. vertical hole pattern (mm) Min. distance to the wall (mm) Number of pivot points Spirit level included Universal or fixed hole pattern

8395500 Black 8712285335082 XL Yes Tilt up to 20° Forward and turning motion (up to 120°) Lifetime 40 100 70 100mm x 100mm 600mm x 400mm M8 446 728 Cable clip Cable management integrated in arm 630 600 400 58 3 Yes Universal