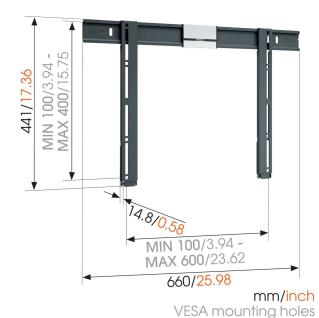

Max. screen size (inch)

Max. weight load (kg)

Lifetime

40

40

40

Min. hole pattern 100mm x 100mm x 100mm x 400mm 600mm x 400mm

Max. bolt size M8 Max. height of interface (mm) 437 Max. width of interface (mm) 680 Max. horizontal hole pattern (mm) 600 Max. vertical hole pattern (mm) 400 Min. distance to the wall (mm) 15 Service position Yes Yes Spirit level included Universal or fixed hole pattern Universal