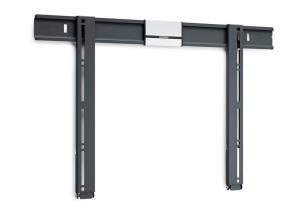

### THIN 505 ExtraThin Fixed TV Wall Mount

#### Extra thin, fixed TV bracket for thin, flat TVs

The THIN 505 wall mount is suitable for 40" to 65" (102-165 cm) TVs and has a maximum weight capacity of 40 kg. Also suitable for OLED TVs. After installation the wall mount is barely noticeable. The distance from the wall is only 15 mm.