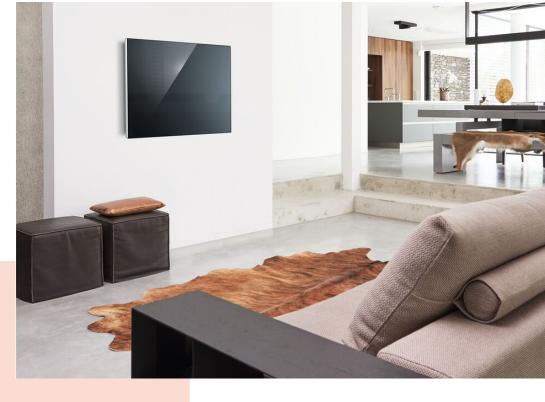

#### Extra thin, fixed TV bracket for thin, flat TVs

The THIN 505 wall mount is suitable for 40" to 65" (102-165 cm) TVs and has a maximum weight capacity of 40 kg. Also suitable for OLED TVs. After installation the wall mount is barely noticeable. The distance from the wall is only 15 mm.