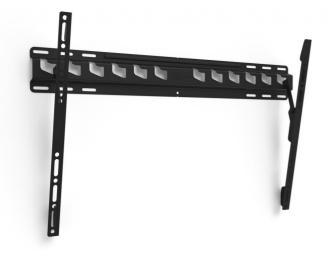

## MA4010 – Tilting TV Wall Mount

For TVs up to 65 inch (165 cm)

With an MA4010 wall bracket, you can protect your extra-large TVs from damage or theft. This solid and reliable wall bracket supports TVs ranging from 40 to 65 inch (102 to 165 cm) and weighing up to 60 kg.

## MA4010 – Tilting TV Wall Mount

The M-series: solid and straightforward wall mounting solutions

Protect your TV by mounting it securely to the wall with a Vogel's M-series TV bracket. This full range of wall brackets features solid, reliable build quality and is protecting your TV from accidental damage. The Vogel's M-series: safety first at an affordable price.