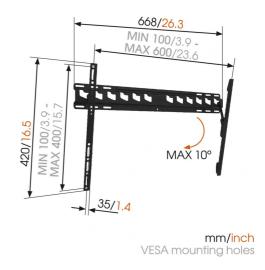

| Tilt                    | 10                          |
|-------------------------|-----------------------------|
| Guarantee               | 2 years                     |
| Min. screen size (inch) | 40"                         |
| Max. screen size (inch) | 65"                         |
| Max. screen weight (kg) | 60                          |
| Hole pattern (mm)       | Min. 100x100 / Max. 600x400 |

## **Features**

- Reliable quality for an affordable price

- Tilt (up to 10°) to avoid reflections