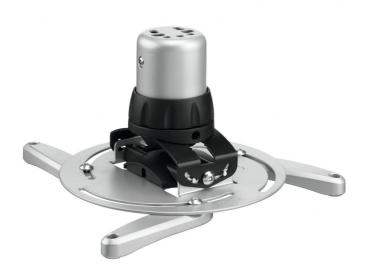

## PPC 1500 Projector ceiling mount silver

The PPC 1500 projector mount is specially designed for the new generation projectors up to 15 kg. This projector interface is equipped with a unique fine tune adjustability for precise alignment with the projection surface. Once aligned, the projector stays in position.

## PPC 1500 Projector ceiling mount silver

Turning the special friction ring will eliminate all play from the interface connections, making the mount a stiff and very stable solution.