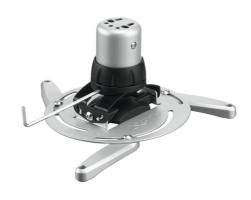

## PPC 1500 Projector ceiling mount silver

The PPC 1500 projector mount is specially designed for the new generation projectors up to 15 kg. This projector interface is equipped with a unique fine tune adjustability for precise alignment with the projection surface. Once aligned, the projector stays in position.

## PPC 1500 Projector ceiling mount silver

Turning the special friction ring will eliminate all play from the interface connections, making the mount a stiff and very stable solution.