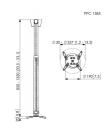

| Turn                          | 360     |
|-------------------------------|---------|
| Tilt                          | 15      |
| Main Color                    | White   |
| Also available in the color:  | Silver  |
| Guarantee                     | 5 years |
| Max. distance to ceiling (mm) | 1350    |
| Adjustable height             | Yes     |
|                               |         |

#### PPC 1585 Projector ceiling mount white

The height adjustable projector ceiling mount kits can be used when the height of the ceiling is not known or when flexibility is wanted. These mounts come in 3 lengths offering variable height adjustment from 400 to 1350 mm. The CIS® Cable Inlay System runs the full length of the pole and even allows for cable routing after installation. The CIS® offers sufficient space for all cables required and enables you to hide all the cables in a matter of seconds.