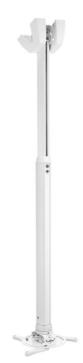

## PPC 1585 Projector ceiling mount white

The PPC 1585 is a height adjustable projector mount specially designed for the latest generation of projectors weighing up to 15 kg. This projector interface is equipped with fine tune adjustability for precise alignment to the projection surface. Once aligned, the projector stays in position. Turning the unique friction ring will eliminate all play from the interface connections, making the mount a solid and very stable solution.

#### PPC 1585 Projector ceiling mount white

The height adjustable projector ceiling mount kits can be used when the height of the ceiling is not known or when flexibility is wanted. These mounts come in 3 lengths offering variable height adjustment from 400 to 1350 mm. The CIS® Cable Inlay System runs the full length of the pole and even allows for cable routing after installation. The CIS® offers sufficient space for all cables required and enables you to hide all the cables in a matter of seconds.

#### **Features**

- Ceiling plate suitable for inclined and flat ceilings
- Adjustable height
- Cover included for false ceilings
- Easy mounting
- Fine tune adjustability