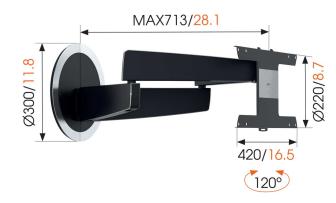

### **Specifications**

Article number (SKU) 8738070
Colour Black

EAN single box 8712285334863

Product size OLED TÜV certified Yes

Turn Motion (up to 120°)

Guarantee Lifetime
Min. screen size (inch) 40

Max. screen size (inch) 65

Max. weight load (kg) 30

Max. bolt size M8

Max. height of interface (mm) 220

Max. width of interface (mm) 420

Cable management Cable velcro straps Cable

management integrated in arm

No

Max. distance to the wall (mm)
713

Max. horizontal hole pattern (mm)
400

Max. vertical hole pattern (mm)
200

Min. distance to the wall (mm)
72

Number of pivot points
4

Remote controlled
No

Universal or fixed hole pattern
Fixed

Awards Get Connected Product Design Award