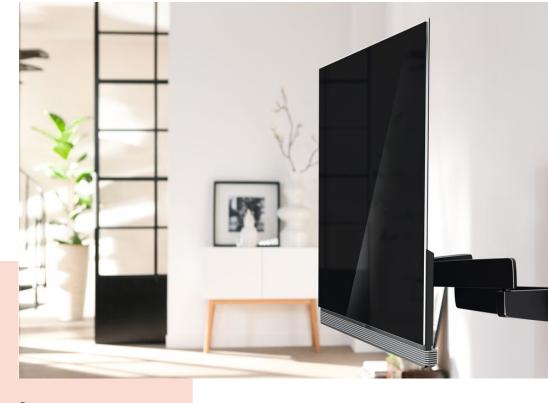

# NEXT 7346 Full-Motion OLED TV Wall Mount

#### NEXT 7346, A special OLED wall mount

Your OLED TV, thin, stylish, minimalistic and with a crystal-clear picture, deserves a perfect wall mount. Vogel's specializes in high-quality OLED wall mounts. Built to protect your OLED TV, the NEXT 7346 features fingertip-touch motion, a seamless OLED VESA fit and keeps your TV as close to the wall as possible when not in use. Vogel's OLED wall mounts: the finishing touch for your OLED screen.