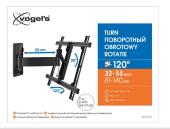

### **Specifications**

Product type number W52070
Article number (SKU) 8452070
Colour Black

EAN single box 8712285326868

Product size M TÜV certified Yes

Tilt up to 20°

Turn Motion (up to 120°)

Guarantee Lifetime
Min. screen size (inch) 32
Max. screen size (inch) 55
Max. weight load (kg) 20

Min. hole pattern 100mm x 100mm Max. hole pattern 400mm x 400mm

Max. bolt sizeM8Max. height of interface (mm)422Max. width of interface (mm)401Max. distance to the wall (mm)320Min. distance to the wall (mm)55Number of pivot points2

Product group Tv mount turn
Universal or fixed hole pattern Universal
Product line W-series