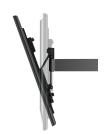

### For TVs up to 55 inch (140 cm)

The W52070 TV wall mount is suitable for 32 to 55 inch (81 to 140 cm) TVs. This sturdy mount supports up to 20 kg (44 lbs). Create the optimal viewing angle Choose the W52070 TV wall mount for great flexibility. Mount your TV in a handy out-of-the-way spot on the wall and enjoy an excellent viewing experience - in your living room or a bedroom. Swing your TV away from the wall and tilt it for the perfect view.

### The W-series: smart, secure and reliable

Enjoy the extra space you get by mounting your TV on the wall. The modern and trendy tv wall mounts in Vogel's W-series are an excellent choice: a quality build and clean finish means that you can securely mount your TV out of the way for years to come. Are you looking for the most flexible solution? If you want to make sure your TV is perfectly placed for viewing from anywhere in the room, try our full-motion tv wall mounts. They have a wide turn angle, up to 180°.