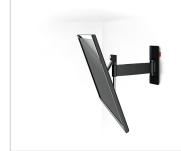

### For TVs up to 55 inch (140 cm)

The W52070 TV wall mount is suitable for 32 to 55 inch (81 to 140 cm) TVs. This sturdy mount supports up to 20 kg (44 lbs). Create the optimal viewing angle Choose the W52070 TV wall mount for great flexibility. Mount your TV in a handy out-of-the-way spot on the wall and enjoy an excellent viewing experience - in your living room or a bedroom. Swing your TV away from the wall and tilt it for the perfect view.

### The W-series: smart, secure and reliable

Enjoy the extra space you get by mounting your TV on the wall. The modern and trendy tv wall mounts in Vogel's W-series are an excellent choice: a quality build and clean finish means that you can securely mount your TV out of the way for years to come. Are you looking for the most flexible solution? If you want to make sure your TV is perfectly placed for viewing from anywhere in the room, try our full-motion tv wall mounts. They have a wide turn angle, up to 180°.