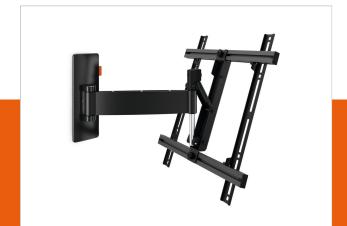

### For TVs up to 55 inch (140 cm)

The W52070 TV wall mount is suitable for 32 to 55 inch (81 to 140 cm) TVs. This sturdy mount supports up to 20 kg (44 lbs). Create the optimal viewing angle Choose the W52070 TV wall mount for great flexibility. Mount your TV in a handy out-of-the-way spot on the wall and enjoy an excellent viewing experience - in your living room or a bedroom. Swing your TV away from the wall and tilt it for the perfect view.

### The W-series: smart, secure and reliable

Enjoy the extra space you get by mounting your TV on the wall. The modern and trendy tv wall mounts in Vogel's W-series are an excellent choice: a quality build and clean finish means that you can securely mount your TV out of the way for years to come. Are you looking for the most flexible solution? If you want to make sure your TV is perfectly placed for viewing from anywhere in the room, try our full-motion tv wall mounts. They have a wide turn angle, up to 180°.