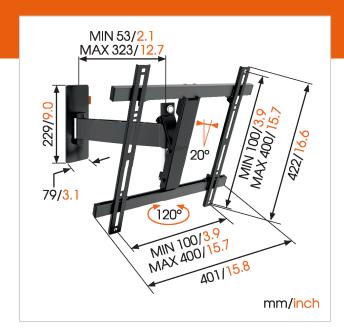

### **Specifications**

Product type number W52070
Article number (SKU) 8452070
Colour Black

EAN single box 8712285326868

Product size M TÜV certified Yes

Tilt up to 20°

Turn Motion (up to 120°)

Guarantee Lifetime
Min. screen size (inch) 32
Max. screen size (inch) 55
Max. weight load (kg) 20

Min. hole pattern 100mm x 100mm Max. hole pattern 400mm x 400mm

Max. bolt sizeM8Max. height of interface (mm)422Max. width of interface (mm)401Max. distance to the wall (mm)320Min. distance to the wall (mm)55Number of pivot points2