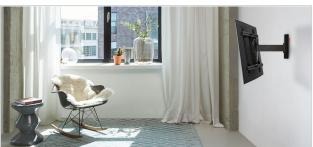

### For TVs up to 55 inch (140 cm)

The W52070 TV wall mount is suitable for 32 to 55 inch (81 to 140 cm) TVs. This sturdy mount supports up to 20 kg (44 lbs). Create the optimal viewing angle Choose the W52070 TV wall mount for great flexibility. Mount your TV in a handy out-of-the-way spot on the wall and enjoy an excellent viewing experience - in your living room or a bedroom. Swing your TV away from the wall and tilt it for the perfect view.

### The W-series: smart, secure and reliable

Enjoy the extra space you get by mounting your TV on the wall. The modern and trendy tv wall mounts in Vogel's W-series are an excellent choice: a quality build and clean finish means that you can securely mount your TV out of the way for years to come. Are you looking for the most flexible solution? If you want to make sure your TV is perfectly placed for viewing from anywhere in the room, try our full-motion tv wall mounts. They have a wide turn angle, up to 180°.