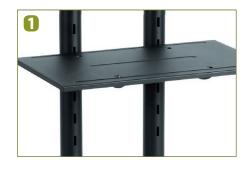

Adjustable tempered glass shelf for more storage space

200x200, 400x200, 300x300, 400x400, 600x400