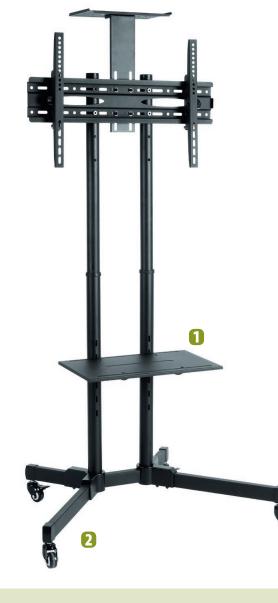

## **Economy Multifunctional Mobile TV Cart**

**S112** 

Heavy-duty casters with reinforced design support the equipment weight while allowing for swift maneuverability

Adjustable flat-panel placement along poles for perfect viewing height

Adjustable tempered glass shelf for more storage space

200x200, 400x200, 300x300, 400x400, 600x400