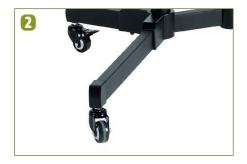

## **Economy Multifunctional Mobile TV Cart**

**S112** 

Heavy-duty casters with reinforced design support the equipment weight while allowing for swift maneuverability

Adjustable flat-panel placement along poles for perfect viewing height