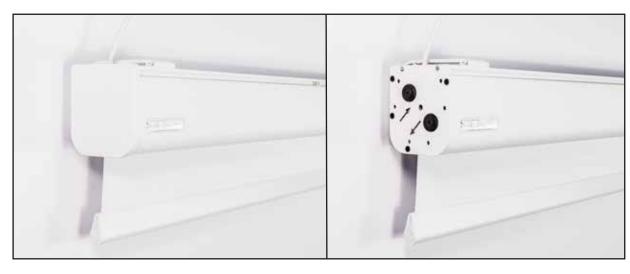

## base from 160cm to 250cm

It reaches 250 cm base inside a small box with rounded corners. Its matt white finish and neutral look make it ideal for living-rooms, halls, and small and medium-sized offices. The side covering end plates in the same colour as the box complete the screen con-cealing the screws. The PVC front and retro-projection fabrics are available in all sizes and formats, with or without black borders. It is the quietest screen in its category. The special geometry of the brackets makes it possible to hang it on a rear wall, from the ceiling or even from a front beam.

Wall/Ceil bracket: