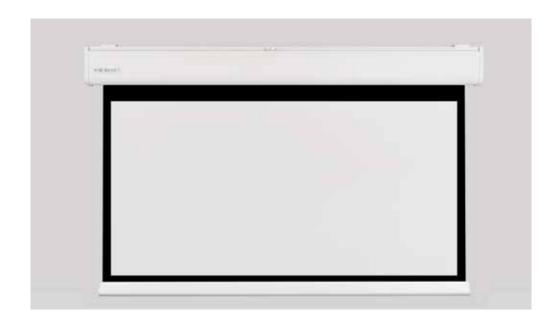

## Slim

## base from 160cm to 250cm

It reaches 250 cm base inside a small box with rounded corners. Its matt white finish and neutral look make it ideal for living-rooms, halls, and small and medium-sized offices. The side covering end plates in the same colour as the box complete the screen con-cealing the screws. The PVC front and retro-projection fabrics are available in all sizes and formats, with or without black borders. It is the quietest screen in its category. The special geometry of the brackets makes it possible to hang it on a rear wall, from the ceiling or even from a front beam.