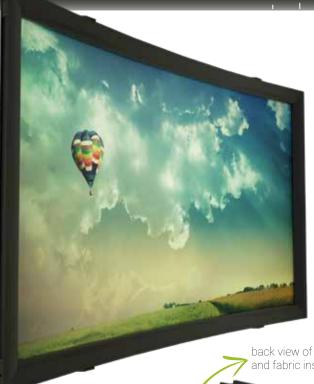

# Fashion Curved

#### New Involving Experience

- An extraordinary curved screen for a captivating visual experience.
- Smart minimal design created by an ergonomic curve and an elegant profile.
- A proportioned radius for brilliant vision from any angle.

The radius and depth of the curve create a wide visual field which results in a more comfortable and captivating screen.

The borders, physically closer and similar to the natural eye radius, give a homogeneous and balanced visual experience.

back view of the screen and fabric installation

- · vision ratio for anamorphic format
- stylish rounded borders
- · velvet profiles on request
- rounded corners in compliance with TUV safety regulations
- customized sizes