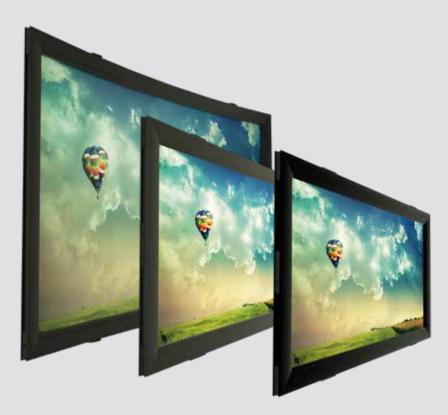

# Fashion Curved

#### New Involving Experience

- An extraordinary curved screen for a captivating visual experience.
- Smart minimal design created by an ergonomic curve and an elegant profile.
- A proportioned radius for brilliant vision from any angle.

The radius and depth of the curve create a wide visual field which results in a more comfortable and captivating screen.

The borders, physically closer and similar to the natural eye radius, give a homogeneous and balanced visual experience.