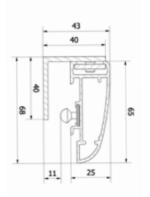

# Fashion Classic Frame Screen

16:9 2.35:1

Black velvet

The inward rounded borders can be painted matt black or even come with black velvet finish in order to absorb any possible overlapping of the projected image.

The nylon corners are finished in the same way as the rest of the frame giving it a sense of continuity. The perimeter groove and the accessories provided make it possible to fix the screen to the wall or to let it hang from the ceiling. The fabrics are trimmed with a PVC border which disappears behind the frame giving the surface a remarkable flatness.