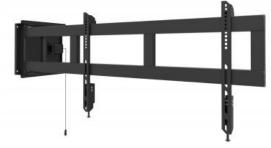

## M Universal Swing Arm 180 Degrees Large Black

Article: 7 350 073 732 647

Multibrackets M Universal Swing Arm 180 Degrees Large - Wall mount for LCD / LED panel - metal - black - screen size: 48" - 69"

## Specification

M Universal Swing Arm 180 Degrees Large Black

For screen size: 48-69

**VESA standard:** 200x200 300x300 300x200 400x200 400x400 600x400

mm

**Article No:** 7 350 073 732 647

Colour: Black
Max load: 75 kg
Weight: 8.1 kg

Measurements: (HxDxW): 430x106x54-1184mm

 Warranty:
 5 years

 Tilt:
 No

 Turn:
 180°

 Lock function:
 Yes

 Distribution package:
 3 pcs

 Distance to wall:
 54 - 1181mm

Retail Package Specification