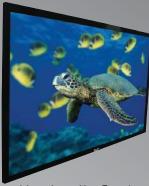

product lines. This tension PVC surface is the best choice for today's high-contrast ratio projector in commercial or residential presentations. The CineWhite™ matte white material equals the performance to our MaxWhite product, but improves the experience with superior surface flatness. Uniform diffusion surface has black-backing to eliminate light penetration and is easily washable with mild soap and water.

Elite Screens Series: CineTension2(3), ezFrame, SableFrame, Cinema235, SilverFrame, QuickStand, Kestrel Tension, Osprey Tension Dual, Raptor Tension, Elite PrimeVision Dream Window & Evanesce Tension

- Multi-Layer PVC with Texture and Surface Coating
- Gain: 1.1
- View Angle: 160° (80° ±LR)
- Mildew Resistant
- Black backing
- Surface can be cleaned with (water) moist cotton cloth



(shown here with ezFrame)