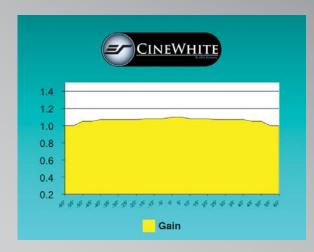

Elite Screens Series: CineTension2(3), ezFrame, SableFrame, Cinema235, SilverFrame, QuickStand, Kestrel Tension, Osprey Tension Dual, Raptor Tension, Elite PrimeVision Dream Window & Evanesce Tension

- Multi-Layer PVC with Texture and Surface Coating
- Gain: 1.1
- View Angle: 160° (80° ±LR)
- Mildew Resistant
- Black backing
- Surface can be cleaned with (water) moist cotton cloth