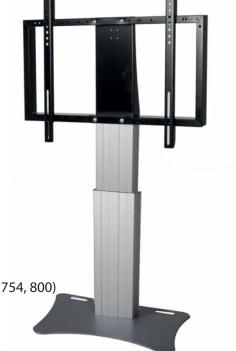

#### PRODUCT DESCRIPTION

The celexon Adjust-42100P is a motorised, height adjustable stand for 42" – 100" displays. It provides a load capacity of up to 120kg and is ideal for use with POI / POS displays. This high quality aluminium stand can be height adjusted very easily using the remote control provided. The stand can be placed on any flat surface in the room or if required, can be fixed to the floor.

### **KEY FEATURES**

- Flexible electrical height adjustment via remote control
- Supports the following VESA standards: Horizontal up to 800mm (200, 280, 300, 400, 440, 580, 600, 684, 710, 730, 754, 800) Vertical up to 600mm
- 500mm height adjustment
- Floor to top of display stand: 1300-1800mm
- Suitable for 42" 100" displays
- Max load: 120kg