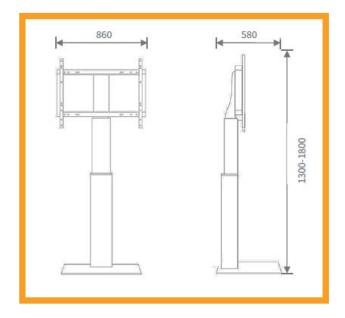

### **KEY FEATURES**

- Flexible electrical height adjustment via remote control
- Supports the following VESA standards: Horizontal up to 800mm (200, 280, 300, 400, 440, 580, 600, 684, 710, 730, 754, 800) Vertical up to 600mm
- 500mm height adjustment
- Floor to top of display stand: 1300-1800mm
- Suitable for 42" 100" displays
- Max load: 120kg

## **TECHNICAL DATA**

| Product               | Outer measurements<br>(mm) H x W x D | Net weight (kg) | Supported<br>VESA standards                                                                               | Height adjustment (mm) | EAN           |
|-----------------------|--------------------------------------|-----------------|-----------------------------------------------------------------------------------------------------------|------------------------|---------------|
| celexon ADJUST-42100P | 1800 x 860 x 580mm                   | 40              | Horizontal up to 800mm (200, 280, 300, 400, 440, 580, 600, 684, 710, 730, 754, 800)  Vertical up to 600mm | 500                    | 4260094736612 |

## **TECHNICAL DRAWING**

Г

Received from your celexon reseller:

\_