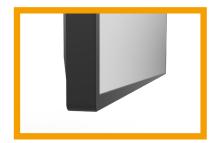

#### **KEY FEATURES**

- High quality processed, matt black aluminum frame
- Very slim "display design" only 12mm frame visible on each side
- Type of fabric: celexon CLR UST with 0.6 gain at 175° viewing angle
- Multi-layer PET cloth with a directional reflective coating
- Fully 4k UHD capable, Active 3D compatible
- Boosts the in-picture contrast up to 100x compared to standard matt-white screens
- Specially optimised and only suitable for ultra-short throw projectors
- Waterproof Anti mould coating, wet cloth to clean.
- Permanently and perfectly tensioned cloth, with back spring tension system
- Simple, classic mounting of the frame (bolted L-angle connector system)
- Easy wall mounting
- REACH, ROHS, free of formaldehyde's & toluene