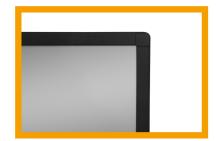

#### **KEY FEATURES**

- High quality processed, matt black aluminum frame
- Very slim "display design" only 12mm frame visible on each side
- Type of fabric: celexon CLR UST with 0.6 gain at 175° viewing angle
- Multi-layer PET cloth with a directional reflective coating
- Fully 4k UHD capable, Active 3D compatible
- Boosts the in-picture contrast up to 100x compared to standard matt-white screens
- Specially optimised and only suitable for ultra-short throw projectors
- Waterproof Anti mould coating, wet cloth to clean.
- Permanently and perfectly tensioned cloth, with back spring tension system
- Simple, classic mounting of the frame (bolted L-angle connector system)
- Easy wall mounting
- REACH, ROHS, free of formaldehyde's & toluene