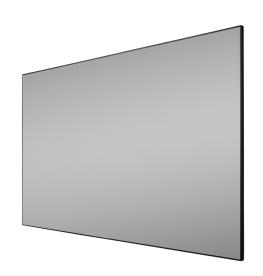

### PRODUCT DESCRIPTION

The CLR (ceiling light rejecting) fixed frame screen from the celexon HomeCinema series is a high-contrast screen specially optimised for ultra-short-throw (UST) projectors. It combines the advantages of current displays with the size of a projection screen. The specially developed "retroreflective" projection screen provides for daylight or ambient light conditions for previously unprecedented contrast, black level, brightness and vivid colours. With these qualities, the dream comes true - A projection screen can be your TV replacement!

#### **KEY FEATURES**

- High quality processed, matt black aluminum frame
- Very slim "display design" only 12mm frame visible on each side
- Type of fabric: celexon CLR UST with 0.6 gain at 175° viewing angle
- Multi-layer PET cloth with a directional reflective coating
- Fully 4k UHD capable, Active 3D compatible
- Boosts the in-picture contrast up to 100x compared to standard matt-white screens
- Specially optimised and only suitable for ultra-short throw projectors
- Waterproof Anti mould coating, wet cloth to clean.
- Permanently and perfectly tensioned cloth, with back spring tension system
- Simple, classic mounting of the frame (bolted L-angle connector system)
- Easy wall mounting
- REACH, ROHS, free of formaldehyde's & toluene