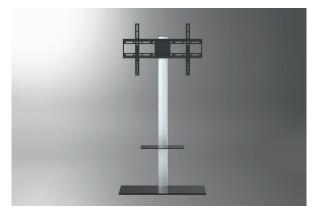

#### PRODUCT INFORMATION

The celexon Economy height adjustable display stand Adjust-2350P has a load capacity of up to 50kg and is perfect for use in educational institutions or living rooms and takes displays from all major manufacturers. The height can be adjusted from 117-135cm.

The stand is constructed from painted steel attached to a solid base made of glass. Thanks to the integrated shelf and cable management on the rear, the stand provides an elegant solution for all environments.

#### **KEY INFORMATION**

- Stand with a max. Height of 135cm
- Supports the following Vesa standards:
  - Horizontal up to 400mm (200, 280, 300, 400)
  - Vertical up to 400mm (stepless)
- Column painted in matt silver
- Suitable for all 23" 50" monitors
- Maximum load> 50 kg
- Total system weight approx.12.5 kg