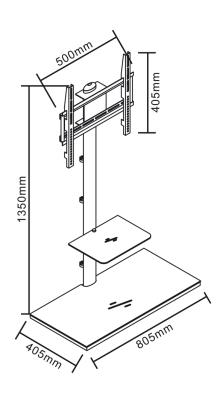

#### PRODUCT INFORMATION

The celexon Economy height adjustable display stand Adjust-2350P has a load capacity of up to 50kg and is perfect for use in educational institutions or living rooms and takes displays from all major manufacturers. The height can be adjusted from 117-135cm.

#### **KEY INFORMATION**

- Stand with a max. Height of 135cm
- Supports the following Vesa standards:
  - Horizontal up to 400mm (200, 280, 300, 400)
  - Vertical up to 400mm (stepless)
- Column painted in matt silver
- Suitable for all 23" 50" monitors
- Maximum load> 50 kg
- Total system weight approx.12.5 kg

### **PRODUCT DATA**

| Name                         | Dimensions (mm)<br>H x W x D | Net-weight<br>(kg) | Supported Max.<br>VESA standard | Height adjustment (cm) | EAN           |
|------------------------------|------------------------------|--------------------|---------------------------------|------------------------|---------------|
| celexon Economy Adjust-2350P | 600 x 400 x 1320             | 12,5               | 400 x 400                       | 117- 134               | 4260094740435 |