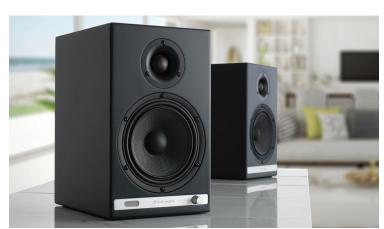

# **EVERY APP, EVERY DEVICE**

WIRELESS THAT REALLY WORKS

HD6 Wireless Speakers are not just another great-sounding Audioengine speaker but a complete Bluetooth music system that works with all your apps, music, and devices (even your favorite turntable). Blending the best of the past and present, HD6 combines stunning good looks with truly-useful features.

Tidal, Spotify, Pandora...all your favorite streaming apps play instantly.

No matter how you listen, the HD6 Wireless Speakers has you covered.