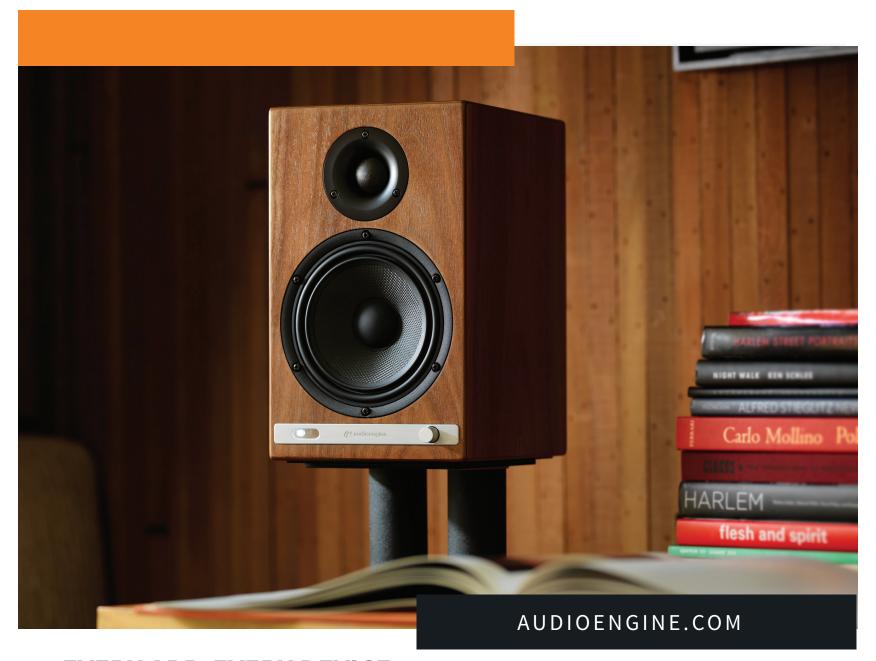

# HD6 WIRELESS

COMPLETE BLUETOOTH SOUND SYSTEM

# **EVERY APP, EVERY DEVICE**

WIRELESS THAT REALLY WORKS

HD6 Wireless Speakers are not just another great-sounding Audioengine speaker but a complete Bluetooth music system that works with all your apps, music, and devices (even your favorite turntable). Blending the best of the past and present, HD6 combines stunning good looks with truly-useful features.

#### GO OLD SCHOOL ANALOG, BABY

Class A/B analog amps sound incredible compared to cheaper digital amps found in other mass-produced brands.