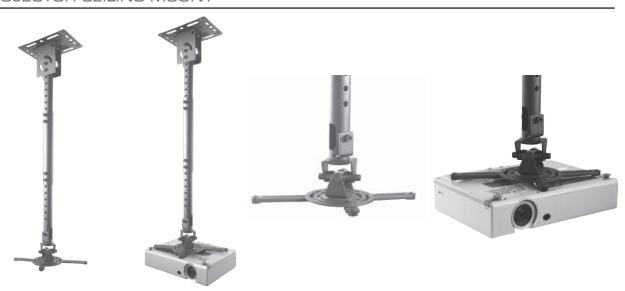

## DESCRIPTION

Its extremely flexible design allows you to fit almost any popular projector in the industry under 44 lbs (20kg). It is featured with 2 different length of extension arms that allows flexible positioning to fit almost any projector mounting point. With these extensions, arms position around lamp and filter have easy access/maintenance to maximize lamp life. With spacers provided, the mount is able to adapt to any projector base, no matter how oddly shaped, to maintain a level installation.

## FEATURES

- · Fast and easy installation
- · Ceiling-mount capability
- Extremely flexible design allow to fit almost all popular projectors
- Quick release universal mount for Projector
- 360 degrees Rotate for Projector
- +/- 20 degrees Tilt and Roll for Projector
- Adjustable-height from 11.42" to 32" (290mm-810mm)
- Cable-routing channel for a clean look
- · Cable management