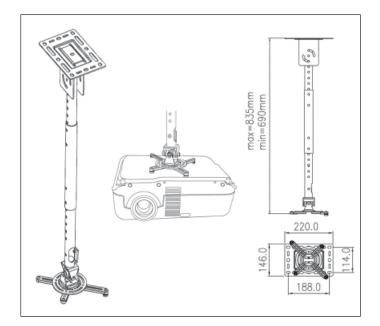

## FEATURES

- · Fast and easy installation
- · Ceiling-mount capability
- Extremely flexible design allow to fit almost all popular projectors
- Quick release universal mount for Projector
- 360 degrees Rotate for Projector
- +/- 20 degrees Tilt and Roll for Projector
- Adjustable-height from 11.42" to 32" (290mm-810mm)
- Cable-routing channel for a clean look
- · Cable management

## TECHNICAL SPECIFICATION

GROSS WEIGHT: 4.3kg (9.2 lbs)

GROSS DIMENSION: 430 X 150 X 100 mm |

17" x 6" x 4" inch

EXTENDABLE LENGTH

WITH OPTIONAL ROD: 700 mm Ø 35mm & Ø 40mm

LOAD CAPACITY: 20kg (44 lbs)

COLOR OPTION: Black