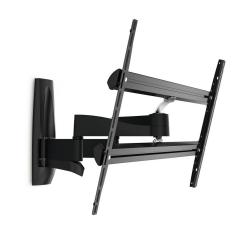

## WALL 3450 Full-Motion TV Wall Mount

## Full motion TV wall mount with double support arms for TVs up to max. 55 kg

The WALL 3450 is designed especially for extra-large and heavy TVs. A solid mount for TVs from 55" to 100" (140-254 cm). The maximum turning angle is 120° and the max. tilting angle is 15°. For TVs up to 55 kg.