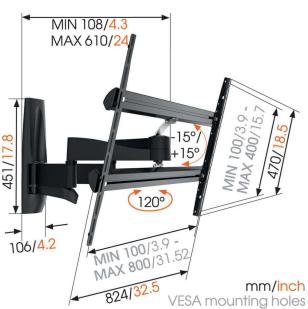

## Full motion TV wall mount with double support arms for TVs up to max. 55 kg

The WALL 3450 is designed especially for extra-large and heavy TVs. A solid mount for TVs from 55" to 100" (140-254 cm). The maximum turning angle is 120° and the max. tilting angle is 15°. For TVs up to 55 kg.

Max. screen size (inch) 100

Max. weight load (kg) 55

Min. hole pattern 100mm x 100mm x 100mm Max. hole pattern 800mm x 400mm

Max. bolt sizeM8Max. height of interface (mm)470Max. width of interface (mm)824

Cable management Cable clip Cable management

integrated in arm

Max. distance to the wall (mm)610Max. horizontal hole pattern (mm)800Max. vertical hole pattern (mm)400Min. distance to the wall (mm)108Number of pivot points4