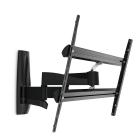

## WALL 3450 Full-Motion TV Wall Mount

## Full motion TV wall mount with double support arms for TVs up to max. 55 kg

The WALL 3450 is designed especially for extra-large and heavy TVs. A solid mount for TVs from 55" to 100" (140-254 cm). The maximum turning angle is 120° and the max. tilting angle is 15°. For TVs up to 55 kg.