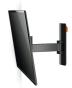

Choose the W52060 TV wall mount for great flexibility. Mount your TV in a handy out-of-the-way spot on the wall and enjoy an excellent viewing experience - in your kitchen, an office or a bedroom. Swing your TV away from the wall and tilt it for the perfect view.

## **Features**

- Simply Smart Value: Great comfort for an affordable price
- Smoothly turn your TV up to 120°
- Guide your cables
- Easily level your TV even after installation