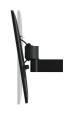

Choose the W52060 TV wall mount for great flexibility. Mount your TV in a handy out-of-the-way spot on the wall and enjoy an excellent viewing experience - in your kitchen, an office or a bedroom. Swing your TV away from the wall and tilt it for the perfect view.

## **Features**

- Simply Smart Value: Great comfort for an affordable price
- Smoothly turn your TV up to 120°
- Guide your cables
- Easily level your TV even after installation