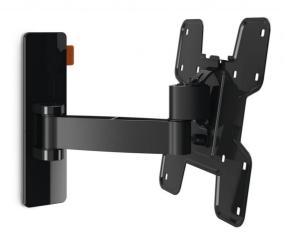

## W52060 Full-Motion TV Wall Mount

For TVs up to 37 inch (94 cm)

W52060 is a durable TV wall mount, suitable for 19 to 37 inch (48 to 94 cm) TVs weighing up to 15 kg (33 lbs). Create the optimal viewing angle

Choose the W52060 TV wall mount for great flexibility. Mount your TV in a handy out-of-the-way spot on the wall and enjoy an excellent viewing experience - in your kitchen, an office or a bedroom. Swing your TV away from the wall and tilt it for the perfect view.

## **Features**

- Simply Smart Value: Great comfort for an affordable price
- Smoothly turn your TV up to 120°
- Guide your cables
- Easily level your TV even after installation