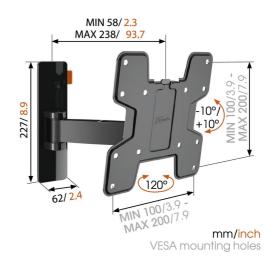

## W52060 Full-Motion TV Wall Mount

For TVs up to 37 inch (94 cm)

W52060 is a durable TV wall mount, suitable for 19 to 37 inch (48 to 94 cm) TVs weighing up to 15 kg (33 lbs). Create the optimal viewing angle

| Turn                           | 120                                                                                                                      |
|--------------------------------|--------------------------------------------------------------------------------------------------------------------------|
| Tilt                           | 20                                                                                                                       |
| Guarantee                      | Life time                                                                                                                |
| Min. distance to the wall (mm) | 58                                                                                                                       |
| Min. screen size (inch)        | 19"                                                                                                                      |
| Max. screen size (inch)        | 37"                                                                                                                      |
| Max. screen weight (kg)        | 15                                                                                                                       |
| Hole pattern (mm)              | Min. 100x100 / Max. 100x100<br>Min. 100x200 / Max. 100x200<br>Min. 200x100 / Max. 200x100<br>Min. 200x200 / Max. 200x200 |

## **Features**

- Simply Smart Value: Great comfort for an affordable price
- Smoothly turn your TV up to 120°
- Guide your cables
- Easily level your TV even after installation