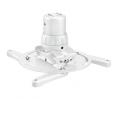

## PPC 1500 Projector ceiling mount, white

The PPC 1500 projector mount is specially designed for the new generation projectors up to 15 kg. This projector interface is equipped with a unique fine tune adjustability for precise alignment with the projection surface. Once aligned, the projector stays in position.

## PPC 1500 Projector ceiling mount, white

Turning the special friction ring will eliminate all play from the interface connections, making the mount a stiff and very stable solution.