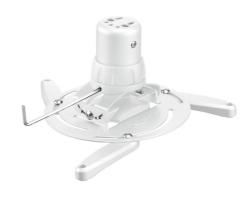

## PPC 1500 Projector ceiling mount, white

The PPC 1500 projector mount is specially designed for the new generation projectors up to 15 kg. This projector interface is equipped with a unique fine tune adjustability for precise alignment with the projection surface. Once aligned, the projector stays in position.

## PPC 1500 Projector ceiling mount, white

Turning the special friction ring will eliminate all play from the interface connections, making the mount a stiff and very stable solution.