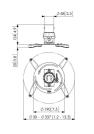

## **Logistic information**

**EAN Code Product** 8712285325144

Net weight (kg) 1.96 Single Box Width (mm) 255 Single Box Length (mm) 265 Single Box Height (mm) 128

www.vogels.com 08-Oct-2015