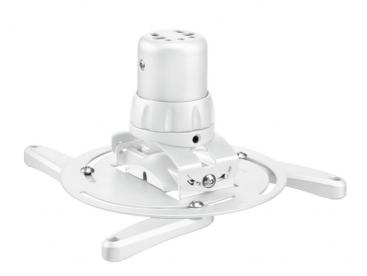

## PPC 1500 Projector ceiling mount, white

The PPC 1500 projector mount is specially designed for the new generation projectors up to 15 kg. This projector interface is equipped with a unique fine tune adjustability for precise alignment with the projection surface. Once aligned, the projector stays in position.

## PPC 1500 Projector ceiling mount, white

Turning the special friction ring will eliminate all play from the interface connections, making the mount a stiff and very stable solution.