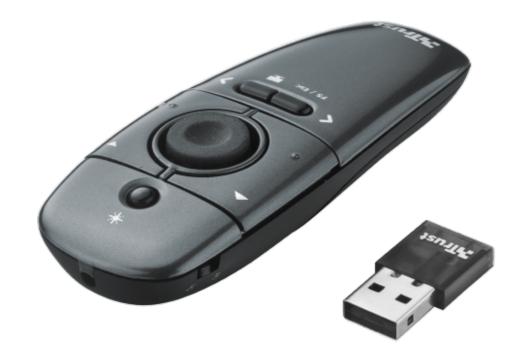

## Preme Wireless Laser Presenter

Compact wireless presenter with convenient storable USB receiver and laser pointer to control your presentations in a professional way

## Key features

- ✓Compact wireless presenter with convenient storable USB receiver and laser pointer to control your presentations in a professional way
- ✓Directional pad and buttons that work like a mouse; ideal to remotely control your media player, home theatre PC etc
- ✓4 Buttons to control your slide show: Start/end slideshow, slide forward/back and black screen
- ✓ Reliable 2.4 GHz wireless operation for smooth and immediate response and range of up to 10 meters
- ✔Driverless technology: no need to install a driver, just plug & go
- ✔Power saving technology for extra long battery life; including power on/off button