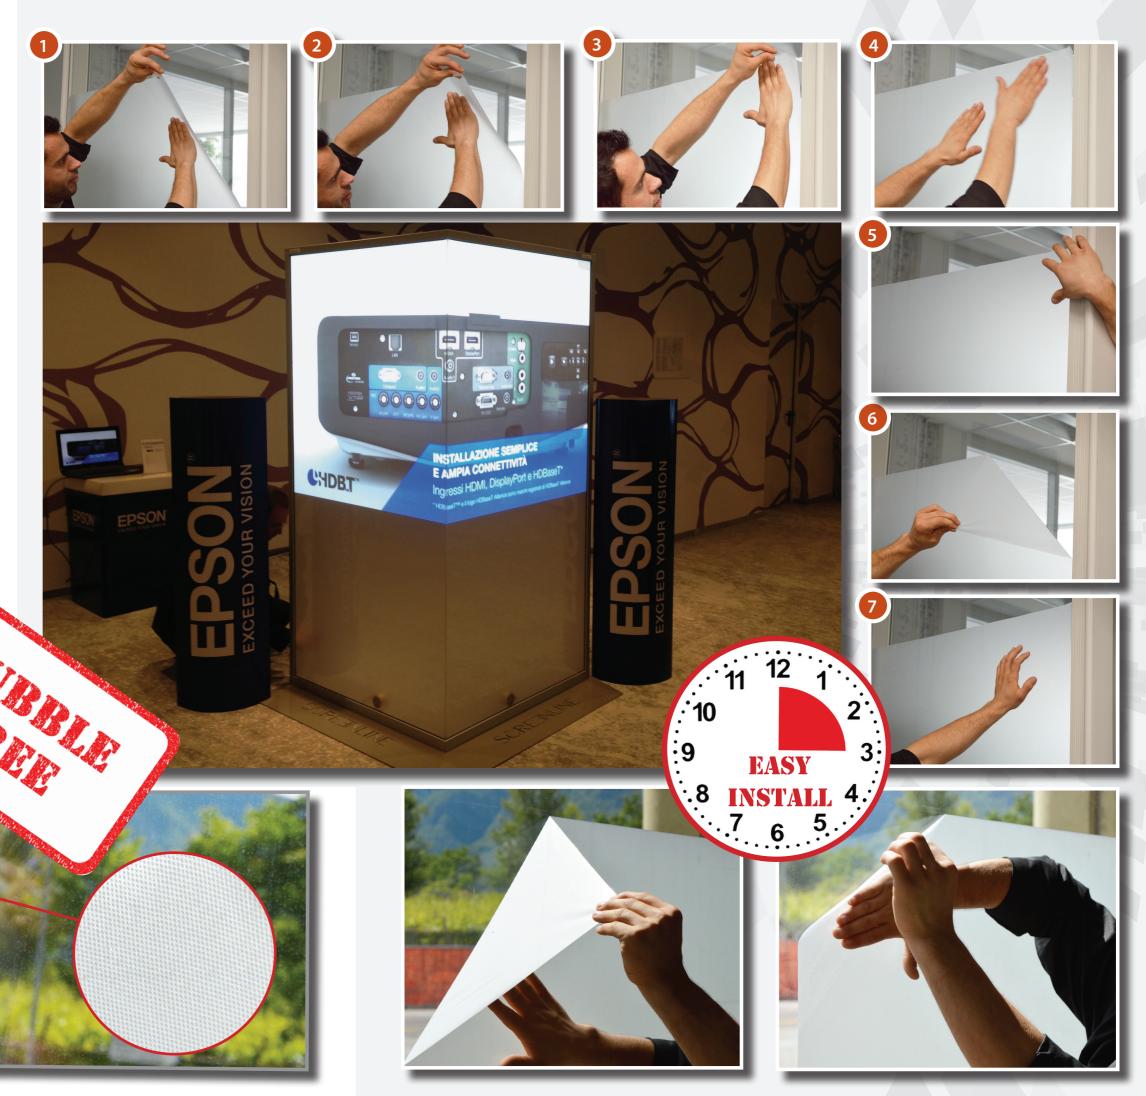

The dotted sticker has no negative effect on the projection and allows quick application on different types of transparent surfaces, in particular on glass and plexiglass.

Ideal for the windows of offices, commercial activities, shops, and points of sales & advertisement in general, it doesn't require any particular tool or ability to be applied and is easily removable and reusable.

## Technical details Features

- Self-adhesive diffusion PVC foil for retro-projection
- Non glare, embossed surface (the uniformity of the images and the contrast can be improved further using a double layer of film)
- It sticks to different types of transparent surfaces
- Possibility of numberless attachments and removals
- Applications: windows of offices, commercial activities, shops, points of sales & advertisement in general and digital signage
- The dotted sticker allows to avoid bubbles to appear on the film