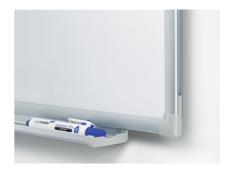

### 90 x 120 cm

- Lacquered steel board surface
- Magnetic, notes can be stuck to the board with magnets
- Write on / dry-wipe board surface, suitable for writing on with board markers
- Aluminium frame with light grey plastic corner caps (RAL 7035)
- Marker tray (30 cm) with end caps (RAL 7035), to store a range of board markers
- Can be mounted either horizontally or vertically
- Concealed corner wall mount
- Comes complete with mounting set, marker tray and mounting instructions