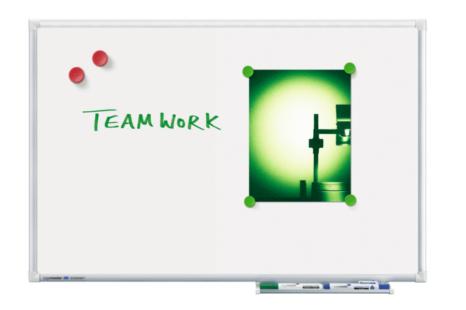

## **ECONOMY** whiteboard

### 90 x 120 cm

- Lacquered steel board surface
- Magnetic, notes can be stuck to the board with magnets
- Write on / dry-wipe board surface, suitable for writing on with board markers
- Aluminium frame with light grey plastic corner caps (RAL 7035)
- Marker tray (30 cm) with end caps (RAL 7035), to store a range of board markers
- Can be mounted either horizontally or vertically
- Concealed corner wall mount
- Comes complete with mounting set, marker tray and mounting instructions

- Entry-level, functional whiteboard
- For this type of board surface write on / dry wipe surface is guaranteed for 5 years when used in combination with Legamaster accessories