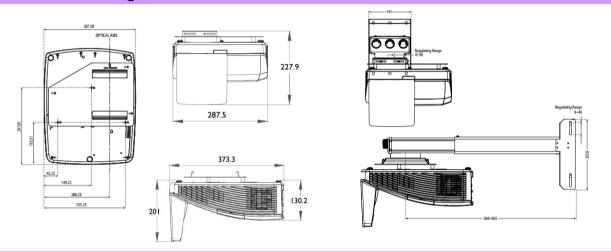

#### Trade Mark

| Projection System                    | DLP                                                                                                                                                                                                                                                                                          |                        |                                  |                                  |  |  |  |
|--------------------------------------|----------------------------------------------------------------------------------------------------------------------------------------------------------------------------------------------------------------------------------------------------------------------------------------------|------------------------|----------------------------------|----------------------------------|--|--|--|
| Native Resolution                    | WXGA(1280*800)                                                                                                                                                                                                                                                                               |                        |                                  |                                  |  |  |  |
| Brightness                           | 3200AL                                                                                                                                                                                                                                                                                       |                        |                                  |                                  |  |  |  |
| Contrast Ratio                       | 10,000:1                                                                                                                                                                                                                                                                                     |                        |                                  |                                  |  |  |  |
| Display Color                        | 1.07 Billion Colors                                                                                                                                                                                                                                                                          |                        |                                  |                                  |  |  |  |
| Lens                                 | F2.5,f=5.1 mm                                                                                                                                                                                                                                                                                |                        |                                  |                                  |  |  |  |
| Aspect Ratio                         | Native 16:10 (5 aspect ratio selecta                                                                                                                                                                                                                                                         | ble)                   |                                  |                                  |  |  |  |
| Throw Ratio                          | 0.36                                                                                                                                                                                                                                                                                         |                        |                                  |                                  |  |  |  |
| Clear Image Size/Max Image size      | 80"~100/300"                                                                                                                                                                                                                                                                                 |                        |                                  |                                  |  |  |  |
| Zoom Ratio                           | Fix                                                                                                                                                                                                                                                                                          |                        |                                  |                                  |  |  |  |
| Lamp Type                            | 230W                                                                                                                                                                                                                                                                                         |                        |                                  |                                  |  |  |  |
| Lamp(Normal/Economic/SmartEco Mode)* | 4000/5000/7000 hours                                                                                                                                                                                                                                                                         |                        |                                  |                                  |  |  |  |
| Keystone Adjustment                  | ID, Vertical +/- 40 degrees                                                                                                                                                                                                                                                                  |                        |                                  |                                  |  |  |  |
| Lnes shift range                     | Vertical 8%                                                                                                                                                                                                                                                                                  |                        |                                  |                                  |  |  |  |
| Projection Offset                    | 136%~144% (±5%)                                                                                                                                                                                                                                                                              |                        |                                  |                                  |  |  |  |
| Resolution Support                   | VGA(640 x 480) to UXGA(1600 x                                                                                                                                                                                                                                                                | 1200)                  |                                  |                                  |  |  |  |
| Horizontal Frequency                 | 15~102KHz                                                                                                                                                                                                                                                                                    |                        |                                  |                                  |  |  |  |
| Vertical Scan Rate                   | 23~120Hz                                                                                                                                                                                                                                                                                     |                        |                                  |                                  |  |  |  |
| Compatibility                        | HDTV Compatibility                                                                                                                                                                                                                                                                           | 480i, 480p, 576i,      | 576p, 720p, 1080i, 1080p         |                                  |  |  |  |
|                                      | Video Compatibility                                                                                                                                                                                                                                                                          | NTSC, PAL, SEC         | AM                               |                                  |  |  |  |
| Interface                            | Computer in (D-sub 15pin)                                                                                                                                                                                                                                                                    |                        | x 2(Shared with compone          | nt)                              |  |  |  |
|                                      | Monitor out (D-sub 15pin)                                                                                                                                                                                                                                                                    |                        | x l                              |                                  |  |  |  |
|                                      | Composite Video in (RCA)                                                                                                                                                                                                                                                                     |                        | x I                              |                                  |  |  |  |
|                                      | S-Video in (Mini DIN 4pin) x I                                                                                                                                                                                                                                                               |                        |                                  |                                  |  |  |  |
|                                      | HDMI × 2                                                                                                                                                                                                                                                                                     |                        |                                  |                                  |  |  |  |
|                                      | Audio in (Mini Jack) x I                                                                                                                                                                                                                                                                     |                        |                                  |                                  |  |  |  |
|                                      | Audio out (Mini Jack) x I                                                                                                                                                                                                                                                                    |                        |                                  |                                  |  |  |  |
|                                      | Audio L/R *I                                                                                                                                                                                                                                                                                 |                        |                                  |                                  |  |  |  |
|                                      | Speaker                                                                                                                                                                                                                                                                                      | Speaker 10W x 2        |                                  |                                  |  |  |  |
|                                      | USB (Type mini B)                                                                                                                                                                                                                                                                            | e module)              |                                  |                                  |  |  |  |
|                                      | USB (Type B)                                                                                                                                                                                                                                                                                 |                        | xI (FW download)                 |                                  |  |  |  |
|                                      | USB(Type A)                                                                                                                                                                                                                                                                                  |                        | xI (IA Power for PT01 To         | (IA Power for PT01 Touch module) |  |  |  |
|                                      | RJ45                                                                                                                                                                                                                                                                                         |                        |                                  |                                  |  |  |  |
|                                      | RS232 (DB-9pin)                                                                                                                                                                                                                                                                              |                        | x I                              |                                  |  |  |  |
|                                      | IR Receiver                                                                                                                                                                                                                                                                                  |                        |                                  |                                  |  |  |  |
|                                      |                                                                                                                                                                                                                                                                                              |                        | 373.3*287.5*130.2mm (w/o Mirror) |                                  |  |  |  |
| Dimensions                           | Dimensions(W x H x D)                                                                                                                                                                                                                                                                        |                        | 373.3*287.5*201mm(w Mirror)      |                                  |  |  |  |
|                                      | Weight                                                                                                                                                                                                                                                                                       | Weight 5KG(w/o wall mo |                                  |                                  |  |  |  |
| Power                                | Power Supply AC100 to 240 V, 50 to 60 Hz                                                                                                                                                                                                                                                     |                        |                                  | ) Hz                             |  |  |  |
|                                      | Power Consumption typical 290W, stanby power <0.5W                                                                                                                                                                                                                                           |                        |                                  |                                  |  |  |  |
| Audible Noise                        | 33/29 dBA (Normal/Economic mod                                                                                                                                                                                                                                                               | le)                    |                                  |                                  |  |  |  |
| On-Screen Display Languages          | Arabic/Bulgarian/ Croatian/ Czech/ Danish/ Dutch/ English/ Finnish/ French/ German/ Greek/ Hindi/ Hungarian/ Italian/ Indonesian/ Japanese/ Korean/ Norwegian/ Polish/ Portuguese/ Romanian/ Russian/ Simplified Chinese/Spanish/ Swedish/ Turkish/ Thai/ Traditional Chinese (28 Languages) |                        |                                  |                                  |  |  |  |
| Accessories                          | Standard                                                                                                                                                                                                                                                                                     |                        | Optional                         |                                  |  |  |  |
|                                      | Remote Control w/ Battery                                                                                                                                                                                                                                                                    | RCE012                 | Spare Lamp Kit                   | 5J.J8M05.011                     |  |  |  |
|                                      | Power Cord (by region)                                                                                                                                                                                                                                                                       | 2.9M                   | Wall Mount                       | WM04G4                           |  |  |  |
|                                      | User Manual CD                                                                                                                                                                                                                                                                               | *                      | 3D Glasses                       | DGD24                            |  |  |  |
|                                      | Quick Start Guide                                                                                                                                                                                                                                                                            | *1                     | Document Camera                  | S30                              |  |  |  |
|                                      | Warranty Card (by region)                                                                                                                                                                                                                                                                    | *                      | PointWrite kit                   | PW01U                            |  |  |  |
|                                      | VGA(D-sub 15pin) Cable                                                                                                                                                                                                                                                                       | *                      | PointWrite Touch module          |                                  |  |  |  |
|                                      | A/ II I                                                                                                                                                                                                                                                                                      | *1                     | rouch module                     |                                  |  |  |  |

## Dimension