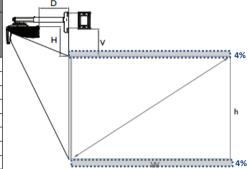

## **Distance Chart**

|                           | WXGA |                     |      |                      |      |                               |       |            |       |                    |                                                 |  |
|---------------------------|------|---------------------|------|----------------------|------|-------------------------------|-------|------------|-------|--------------------|-------------------------------------------------|--|
| Screen size<br>(Diagonal) |      | Screen<br>width (W) |      | Screen<br>Height (h) |      | Projection<br>distance<br>(D) |       | Offset (H) |       | Scale<br>parameter | Distance between Wall plate & projection screen |  |
| inch                      | mm   | inch                | mm   | inch                 | mm   | inch                          | mm    | inch       | mm    | mm                 | (V)                                             |  |
| 80                        | 2032 | 67                  | 1723 | 42                   | 1077 | 11.11                         | 282.3 | 11.02      | 280   | 495                | 254.7                                           |  |
| 85                        | 2159 | 71                  | 1831 | 45                   | 1144 | 12.73                         | 323.3 | 11.59      | 294.3 | 535                | 269                                             |  |
| 87                        | 2210 | 73                  | 1874 | 46                   | 1171 | 13.40                         | 340.3 | 11.82      | 300.2 | 555                | 274.9                                           |  |
| 90                        | 2286 | 76                  | 1939 | 47                   | 1212 | 14.38                         | 365.3 | 12.16      | 308.9 | 580                | 283.6                                           |  |
| 92                        | 2337 | 77                  | 1982 | 48                   | 1239 | 15.01                         | 381.3 | 12.38      | 314.4 | 600                | 289.1                                           |  |
| 95                        | 2413 | 80                  | 2046 | 50                   | 1279 | 15.98                         | 405.8 | 12.72      | 323   | 625                | 297.7                                           |  |
| 97                        | 2464 | 81                  | 2089 | 51                   | 1306 | 16.65                         | 422.8 | 12.95      | 328.9 | 645                | 303.6                                           |  |
| 100                       | 2540 | 85                  | 2154 | 53                   | 1346 | 17.55                         | 445.8 | 13.26      | 336.9 | 665                | 311.6                                           |  |