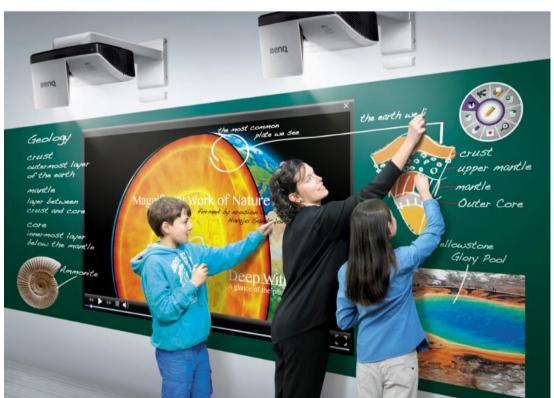

#### **BenQ Scalable Interaactive System**

BenQ PointWrite interactive projectors turn any surface into an interactive whiteboard by utilizing an innovative infrared technology to detect transmitter light emitted from the PointWrite Pen or touch module that enable the camera to detect the finger or object movements. This allows teachers to invite students up to the board to make notes, answer questions, or collaborate on digital paintings, sparking creativity, imagination and lots of fun. Easy to set up and flexible to use, these education projectors make a cost-efficient and affordable option for every classroom.

#### **Key features**

- · Compatible with series BenQ short throw and ultra-short throw projector
- Supports up to 4 pens/fingers
- Dual screen tuoch for ultra wide working space.
- Effortless setup with only I second auto calibration\*
- An ultra-fast 0.016-second response time for a smooth writing experience \*Calibration speed may vary depending on computer system.

#### Scalable dual screen and finger touch

PT01 touch module