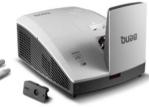

#### **Model Name**

## **MW853UST+ Digital Projector**

## Unique selling point

- \* Vertical 8% lens shift
- \* Optional PointWrite interactive capability
- \* SmartEco Power Saving technology
- \* Up to 7000hours lamp life
- \* Wall mount bundle

#### Trade Mark

| Projection System                    | DLP                                                                                                                                                                                                                                                                                          |                        |                                  |                                  |  |  |  |
|--------------------------------------|----------------------------------------------------------------------------------------------------------------------------------------------------------------------------------------------------------------------------------------------------------------------------------------------|------------------------|----------------------------------|----------------------------------|--|--|--|
| Native Resolution                    | WXGA(1280*800)                                                                                                                                                                                                                                                                               |                        |                                  |                                  |  |  |  |
| Brightness                           | 3200AL                                                                                                                                                                                                                                                                                       |                        |                                  |                                  |  |  |  |
| Contrast Ratio                       | 10,000:1                                                                                                                                                                                                                                                                                     |                        |                                  |                                  |  |  |  |
| Display Color                        | 1.07 Billion Colors                                                                                                                                                                                                                                                                          |                        |                                  |                                  |  |  |  |
| Lens                                 | F2.5,f=5.1 mm                                                                                                                                                                                                                                                                                |                        |                                  |                                  |  |  |  |
| Aspect Ratio                         | Native 16:10 (5 aspect ratio selecta                                                                                                                                                                                                                                                         | ble)                   |                                  |                                  |  |  |  |
| Throw Ratio                          | 0.36                                                                                                                                                                                                                                                                                         |                        |                                  |                                  |  |  |  |
| Clear Image Size/Max Image size      | 80"~100/300"                                                                                                                                                                                                                                                                                 |                        |                                  |                                  |  |  |  |
| Zoom Ratio                           | Fix                                                                                                                                                                                                                                                                                          |                        |                                  |                                  |  |  |  |
| Lamp Type                            | 230W                                                                                                                                                                                                                                                                                         |                        |                                  |                                  |  |  |  |
| Lamp(Normal/Economic/SmartEco Mode)* | 4000/5000/7000 hours                                                                                                                                                                                                                                                                         |                        |                                  |                                  |  |  |  |
| Keystone Adjustment                  | ID, Vertical +/- 40 degrees                                                                                                                                                                                                                                                                  |                        |                                  |                                  |  |  |  |
| Lnes shift range                     | Vertical 8%                                                                                                                                                                                                                                                                                  |                        |                                  |                                  |  |  |  |
| Projection Offset                    | 136%~144% (±5%)                                                                                                                                                                                                                                                                              |                        |                                  |                                  |  |  |  |
| Resolution Support                   | VGA(640 x 480) to UXGA(1600 x                                                                                                                                                                                                                                                                | 1200)                  |                                  |                                  |  |  |  |
| Horizontal Frequency                 | 15~102KHz                                                                                                                                                                                                                                                                                    |                        |                                  |                                  |  |  |  |
| Vertical Scan Rate                   | 23~120Hz                                                                                                                                                                                                                                                                                     |                        |                                  |                                  |  |  |  |
| Compatibility                        | HDTV Compatibility                                                                                                                                                                                                                                                                           | 480i, 480p, 576i,      | 576p, 720p, 1080i, 1080p         |                                  |  |  |  |
|                                      | Video Compatibility                                                                                                                                                                                                                                                                          | NTSC, PAL, SEC         | AM                               |                                  |  |  |  |
| Interface                            | Computer in (D-sub 15pin)                                                                                                                                                                                                                                                                    |                        | x 2(Shared with compone          | nt)                              |  |  |  |
|                                      | Monitor out (D-sub 15pin)                                                                                                                                                                                                                                                                    |                        | x l                              |                                  |  |  |  |
|                                      | Composite Video in (RCA)                                                                                                                                                                                                                                                                     |                        | x I                              |                                  |  |  |  |
|                                      | S-Video in (Mini DIN 4pin) x I                                                                                                                                                                                                                                                               |                        |                                  |                                  |  |  |  |
|                                      | HDMI × 2                                                                                                                                                                                                                                                                                     |                        |                                  |                                  |  |  |  |
|                                      | Audio in (Mini Jack) x I                                                                                                                                                                                                                                                                     |                        |                                  |                                  |  |  |  |
|                                      | Audio out (Mini Jack) x I                                                                                                                                                                                                                                                                    |                        |                                  |                                  |  |  |  |
|                                      | Audio L/R *I                                                                                                                                                                                                                                                                                 |                        |                                  |                                  |  |  |  |
|                                      | Speaker                                                                                                                                                                                                                                                                                      | Speaker 10W x 2        |                                  |                                  |  |  |  |
|                                      | USB (Type mini B)                                                                                                                                                                                                                                                                            | e module)              |                                  |                                  |  |  |  |
|                                      | USB (Type B)                                                                                                                                                                                                                                                                                 |                        | xI (FW download)                 |                                  |  |  |  |
|                                      | USB(Type A)                                                                                                                                                                                                                                                                                  |                        | xI (IA Power for PT01 To         | (IA Power for PT01 Touch module) |  |  |  |
|                                      | RJ45                                                                                                                                                                                                                                                                                         |                        |                                  |                                  |  |  |  |
|                                      | RS232 (DB-9pin)                                                                                                                                                                                                                                                                              |                        | x I                              |                                  |  |  |  |
|                                      | IR Receiver                                                                                                                                                                                                                                                                                  |                        |                                  |                                  |  |  |  |
|                                      |                                                                                                                                                                                                                                                                                              |                        | 373.3*287.5*130.2mm (w/o Mirror) |                                  |  |  |  |
| Dimensions                           | Dimensions(W x H x D)                                                                                                                                                                                                                                                                        |                        | 373.3*287.5*201mm(w Mirror)      |                                  |  |  |  |
|                                      | Weight                                                                                                                                                                                                                                                                                       | Weight 5KG(w/o wall mo |                                  |                                  |  |  |  |
| Power                                | Power Supply AC100 to 240 V, 50 to 60 Hz                                                                                                                                                                                                                                                     |                        |                                  | ) Hz                             |  |  |  |
|                                      | Power Consumption typical 290W, stanby power <0.5W                                                                                                                                                                                                                                           |                        |                                  |                                  |  |  |  |
| Audible Noise                        | 33/29 dBA (Normal/Economic mod                                                                                                                                                                                                                                                               | le)                    |                                  |                                  |  |  |  |
| On-Screen Display Languages          | Arabic/Bulgarian/ Croatian/ Czech/ Danish/ Dutch/ English/ Finnish/ French/ German/ Greek/ Hindi/ Hungarian/ Italian/ Indonesian/ Japanese/ Korean/ Norwegian/ Polish/ Portuguese/ Romanian/ Russian/ Simplified Chinese/Spanish/ Swedish/ Turkish/ Thai/ Traditional Chinese (28 Languages) |                        |                                  |                                  |  |  |  |
| Accessories                          | Standard                                                                                                                                                                                                                                                                                     |                        | Optional                         |                                  |  |  |  |
|                                      | Remote Control w/ Battery                                                                                                                                                                                                                                                                    | RCE012                 | Spare Lamp Kit                   | 5J.J8M05.011                     |  |  |  |
|                                      | Power Cord (by region)                                                                                                                                                                                                                                                                       | 2.9M                   | Wall Mount                       | WM04G4                           |  |  |  |
|                                      | User Manual CD                                                                                                                                                                                                                                                                               | *                      | 3D Glasses                       | DGD24                            |  |  |  |
|                                      | Quick Start Guide                                                                                                                                                                                                                                                                            | *1                     | Document Camera                  | S30                              |  |  |  |
|                                      | Warranty Card (by region)                                                                                                                                                                                                                                                                    | *                      | PointWrite kit                   | PW01U                            |  |  |  |
|                                      | VGA(D-sub 15pin) Cable                                                                                                                                                                                                                                                                       | *                      | PointWrite Touch module          |                                  |  |  |  |
|                                      | A/ II I                                                                                                                                                                                                                                                                                      | *1                     | rouch module                     |                                  |  |  |  |