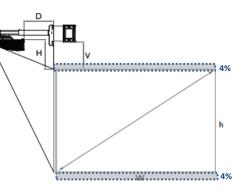

#### **Distance Chart**

MH856UST The screen aspect ratio is 16:9 and the projected picture is 16:9.

| 1080P                     |      |                      |      |                      |      |                            |       |            |       |                                                       |  |
|---------------------------|------|----------------------|------|----------------------|------|----------------------------|-------|------------|-------|-------------------------------------------------------|--|
| Screen size<br>(Diagonal) |      | Screen width<br>(VV) |      | Screen height<br>(H) |      | Projection<br>distance (D) |       | Offset (H) |       | Distance between<br>Wall plate &<br>projection screen |  |
| inch                      | mm   | inch                 | mm   | inch                 | mm   | inch                       | mm    | inch       | mm    | · · (V)                                               |  |
| 89                        | 2258 | 77.5                 | 1968 | 43.6                 | 1107 | 13.40                      | 340.3 | 13.04      | 331.2 | 273                                                   |  |
| 90                        | 2286 | 78.4                 | 1991 | 44.1                 | 1120 | 13.73                      | 348.8 | 13.17      | 334.5 | 277                                                   |  |
| 95                        | 2413 | 82.8                 | 2103 | 46.6                 | 1183 | 15.35                      | 389.8 | 13.80      | 350.5 | 294                                                   |  |
| 97                        | 2464 | 84.5                 | 2148 | 47.6                 | 1208 | 15.98                      | 405.8 | 14.04      | 356.7 | 300                                                   |  |
| 100                       | 2540 | 87.1                 | 2213 | 49                   | 1245 | 16.94                      | 430.3 | 14.42      | 366.2 | 309                                                   |  |
| 102                       | 2594 | 89.1                 | 2262 | 50.1                 | 1272 | 17.65                      | 448.3 | 14.70      | 373.3 | 319                                                   |  |

## Wall mount/Ceiling mount Chart