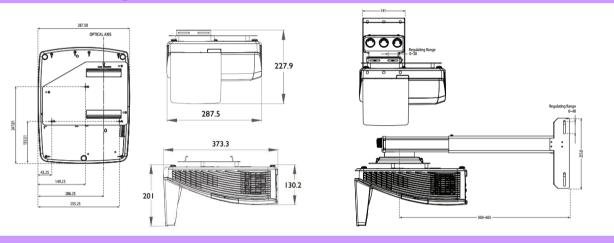

| 15.35                      | 389.8 | 13.80      | 350.5 | 294                                                   |  |
| 97                        | 2464 | 84.5                 | 2148 | 47.6                 | 1208 | 15.98                      | 405.8 | 14.04      | 356.7 | 300                                                   |  |
| 100                       | 2540 | 87.1                 | 2213 | 49                   | 1245 | 16.94                      | 430.3 | 14.42      | 366.2 | 309                                                   |  |
| 102                       | 2594 | 89.1                 | 2262 | 50.1                 | 1272 | 17.65                      | 448.3 | 14.70      | 373.3 | 319                                                   |  |



## Wall mount/Ceiling mount Chart



#### Dimension





### BenQ Scalable Interaactive System

BenQ PointWrite interactive projectors turn any surface into an interactive whiteboard by utilizing an innovative infrared technology to detect transmitter light emitted from the PointWrite Pen or touch module that enable the camera to detect the finger or object movements. This allows teachers to invite students up to the board to make notes, answer questions, or collaborate on digital paintings, sparking creativity, imagination and lots of fun. Easy to set up and flexible to use, these education projectors make a cost-efficient and affordable option for every classroom.

#### **Key features**

- Compatible with series BenQ short throw and ultra-short throw projector
- Supports up to 4 pens/fingers
- Dual screen tuoch for ultra