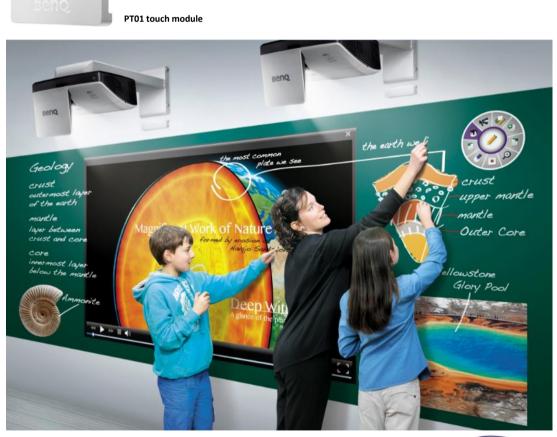

### BenQ Scalable Interaactive System

BenQ PointWrite interactive projectors turn any surface into an interactive whiteboard by utilizing an innovative infrared technology to detect transmitter light emitted from the PointWrite Pen or touch module that enable the camera to detect the finger or object movements. This allows teachers to invite students up to the board to make notes, answer questions, or collaborate on digital paintings, sparking creativity, imagination and lots of fun. Easy to set up and flexible to use, these education projectors make a cost-efficient and affordable option for every classroom.

#### **Key features**

- Compatible with series BenQ short throw and ultra-short throw projector
- Supports up to 4 pens/fingers
- Dual screen tuoch for ultra wide working space.
- Effortless setup with only I second auto calibration\*
- An ultra-fast 0.016-second response time for a smooth writing experience \*Calibration speed may vary depending on computer system.

# Scalable dual screen and finger touch