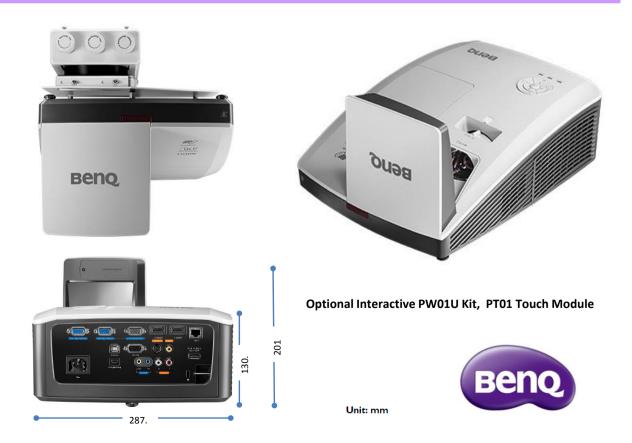

#### Dimension

#### **Key features**

- Compatible with series BenQ short throw and ultra-short throw projector
- Supports up to 4 pens/fingers
- Dual screen tuoch for ultra wide working space.
- Effortless setup with only I second auto calibration\*
- An ultra-fast 0.016-second response time for a smooth writing experience \*Calibration speed may vary depending on computer system.