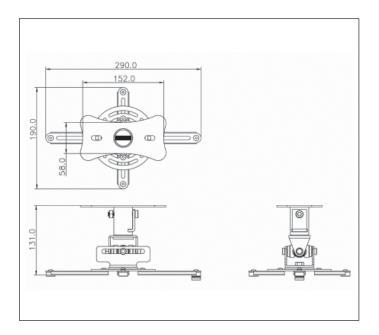

| TECHNICAL SPECIFICATION |                                         |
|-------------------------|-----------------------------------------|
| GROSS WEIGHT:           | 2.1kg (6 lbs)                           |
| GROSS DIMENSION:        | 170 X 140 X 130 mm  <br>16.5" x 8" x 5" |
| LOAD CAPACITY:          | 20kg (44 lbs)                           |
| COLOR OPTION:           | Black                                   |