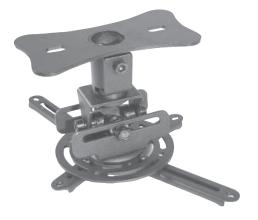

## FEATURES

- Fast and easy installation
- Great flexibility and adaptability
- Flush ceiling mount
- Quick release universal mount for Projector • 360 degrees Rotate for Projector
- +/- 20 degrees Tilt and Roll for Projector
- Concealed cable
- Adaptable to different projector

| TECHNICAL SPECIFICATION |                                         |
|-------------------------|-----------------------------------------|
| GROSS WEIGHT:           | 2.1kg (6 lbs)                           |
| GROSS DIMENSION:        | 170 X 140 X 130 mm  <br>16.5" x 8" x 5" |
| LOAD CAPACITY:          | 20kg (44 lbs)                           |
| COLOR OPTION:           | Black                                   |