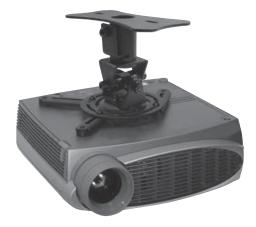

## A Built-In Low-Profile Option

More AV817 Universal Projector Flush Mounts are installed in offices and home than any other mounts. As it gives you everything you would need for a quick, easy installation, low-profile look and hassle-free projector maintenance.

## FEATURES

- Fast and easy installation
- Great flexibility and adaptability
- Flush ceiling mount
- Quick release universal mount for Projector • 360 degrees Rotate for Projector
- +/- 20 degrees Tilt and Roll for Projector
- Concealed cable
- Adaptable to different projector